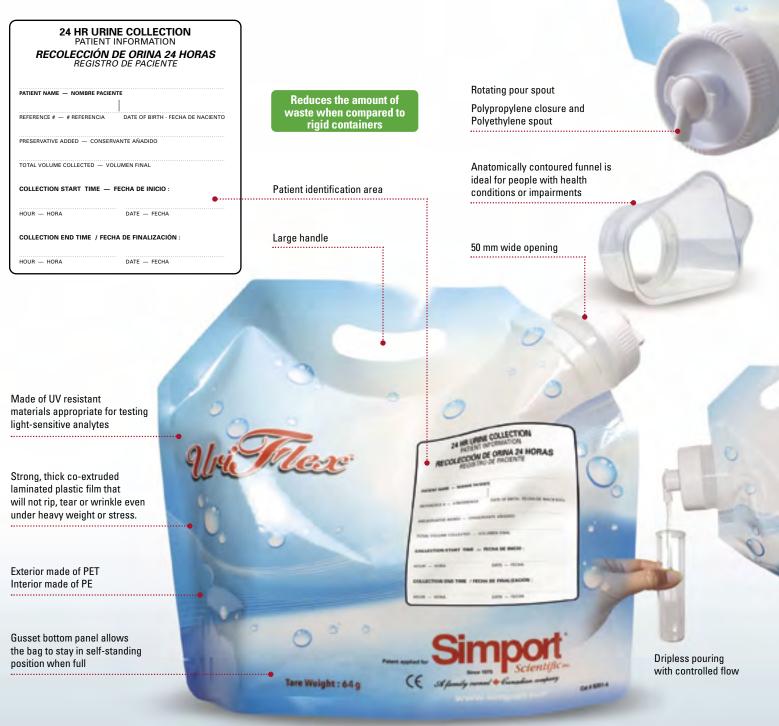

## Free up storage space with the UriFlex<sup>™</sup> 24-hour urine collection bag

The collection bag is flat when empty and easy to store. When in use, the free-standing design stays upright and is stable, requiring minimal space in a refrigerator.

Contact your ESBE representative for more information.

VETVILLA\_

Dimensions: - Empty: 33 cm x 26.5 cm H.

- Full (approximate) : 29 cm x 16 cm x 25 cm H.

- 50 mm wide
- Tare weight of 64 g ( $\pm$  1 g)
- · No graduations, liquid volume must be determined by weight